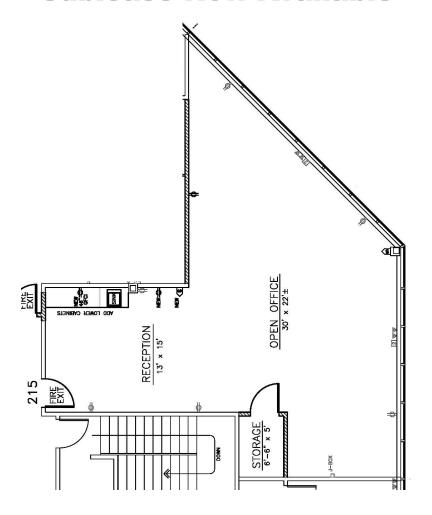

## 1,103 RSF

**Expires 10/31/26** 

**Unique Space** 

\$19.25 per square foot w/\$.25 bumps

**Great Glass with Open Plan** 