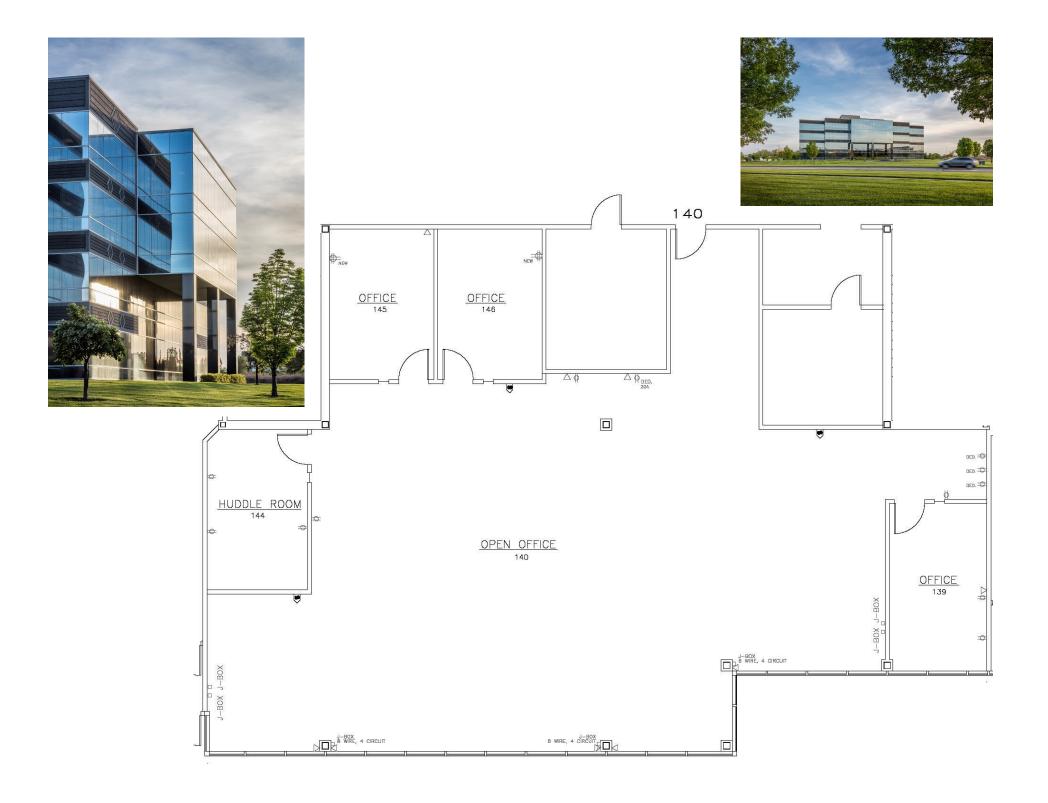

## 3,343 RSF

Building XVIII 7465 W. 132nd St. Overland Park, KS 66213

- **★** On-site leasing, management & ownership
- **★** Cost-effective building designs
- **★** Professional floor plan development
- \* Custom interior design services
- **★** General contracting by Southcreek

- **★** Flexible expansion options
- \* Convenient parking
- **★** Excellent location
- **★** Beautiful park settings
- \* Commitment to your needs

New to Market
Available Now
Terrific Floor to
Ceiling Glass
Plenty of Parking
Close to Amenities
and
Major Highways
On-Site
Management