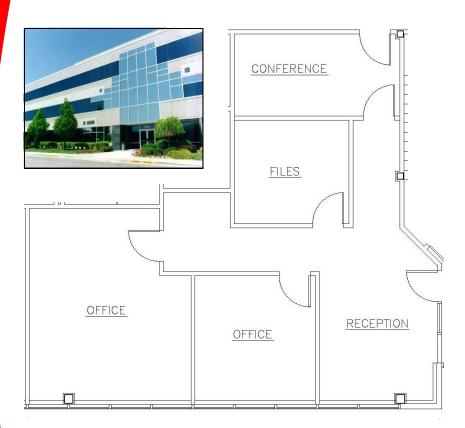

Building III—7201 W. 129th St.

## 1,176 sq. ft.

- **★** On-site leasing, management & ownership ★ Flexible expansion options
- **★** Cost-effective building designs
- **★** Professional floor plan development
- **★** Custom interior design services
- **★** General contracting by Southcreek
- \* Convenient parking
- **★** Excellent location
- **★** Beautiful park settings
- \* Commitment to your needs

## **1st Floor Suite** Easy Access to **Major Highways On-Site** Management