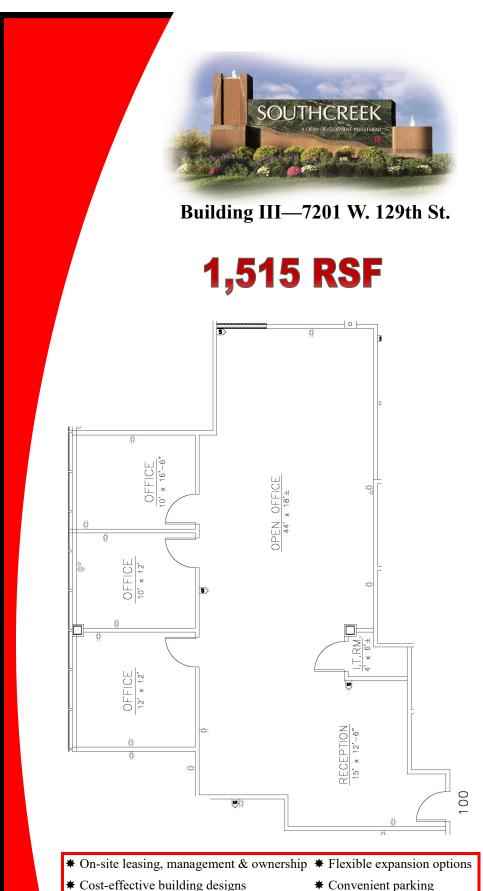

- ★ Cost-effective building designs
- ✤ Professional floor plan development
- \* Custom interior design services
- ✤ General contracting by Southcreek
- **★** Excellent location
- ★ Beautiful park settings

- \* Commitment to your needs

## **Available Now!**

**First Floor Suite** 

**Offices & Open Area** 

## **Easy Access to Major Highways** and Fantastic Amenities





Elaine Sight Kathy Woodward, SIOR

## DDI COMMERCIAL, INC.

7200 West 132nd Street Suite 300 Overland Park, KS 66213 P: 913.685.4100 F: 913.685.1232

Elaine@DDIRealty.com KathyW@DDIRealty.com DDICommercial@DDIRealty.com www.SouthcreekOfficePark.com