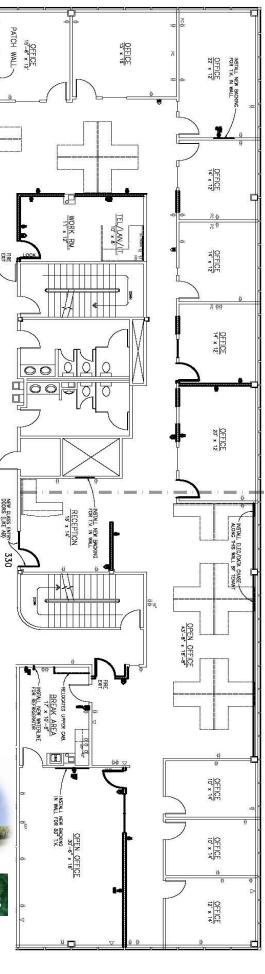

5,690 RSF **Available** 2nd Quarter 2023! **Great Glass On-Site Property** Management **Walking Access** 

to Lake & Amenities

- **★** On-site leasing, management & ownership **★** Flexible expansion options
- **★** Cost-effective building designs
- **★** Professional floor plan development
- **★** Custom interior design services
- **★** General contracting by Southcreek
- \* Convenient parking
- **★** Excellent location
- **★** Beautiful park settings
- **★** Commitment to your needs