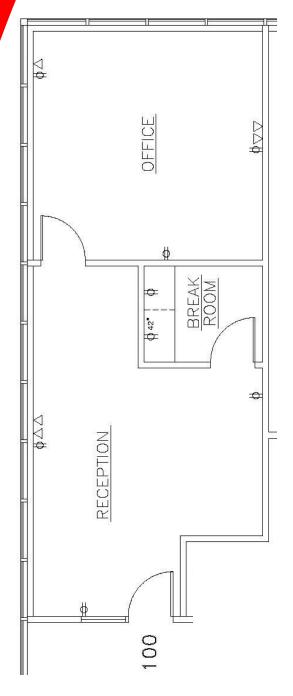

## **703 RSF**

**Great Corner Suite** 

**Lots of Glass** 

**Building Entrance** 

**Close to Great Amenities** 

Elaine Sight Kathy Woodward, SIOR DDI COMMERCIAL, INC.

7200 West 132nd Street Suite 300 Overland Park, KS 66213 P: 913.685.4100 F: 913.685.1232