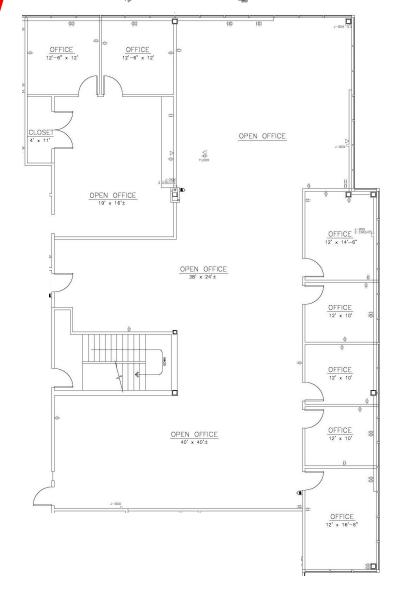

## Building VIII—7415 W. 130th St.

## *3,657 sq. ft.*

- ★ On-site leasing, management & ownership
- ✤ Cost-effective building designs
- ✤ Professional floor plan development
- \* Custom interior design services
- ★ General contracting by Southcreek
- $\bullet$  **\*** Flexible expansion options
- Convenient parking
- ✤ Excellent location
- ✤ Beautiful park settings
- \* Commitment to your needs