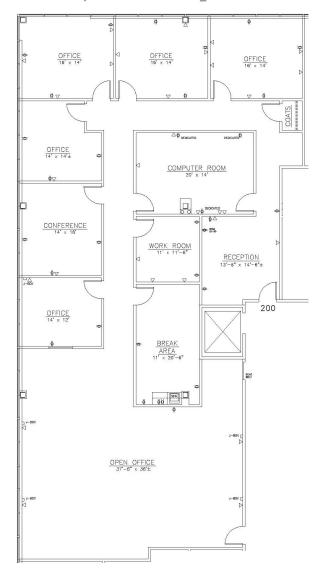

Building IVb—7304 W. 130th St.

**4,283 sq. ft.** 

- **★** On-site leasing, management & ownership ★ Flexible expansion options
- **★** Cost-effective building designs
- \* Professional floor plan development
- **★** Custom interior design services
- **★** General contracting by Southcreek
- \* Convenient parking
- **★** Excellent location
- **★** Beautiful park settings
- \* Commitment to your needs