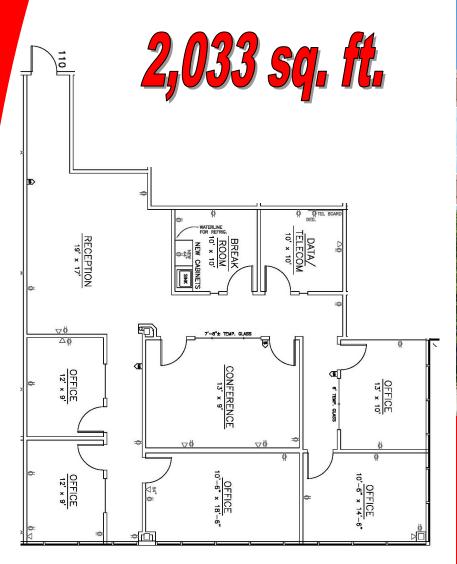

## 1st Floor Suite

**Spec Space—Ready** for Carpet & Paint

**Offices on Glass** 

**On-Site** Management