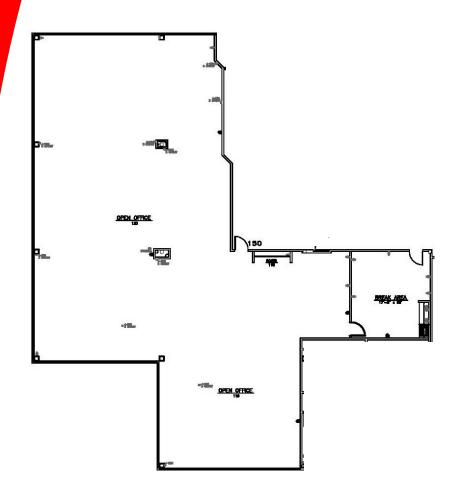

Building XVII 7285 W. 132nd St.

**5,514 sq. ft.** 

- **★** On-site leasing, management & ownership ★ Flexible expansion options
- **★** Cost-effective building designs
- **★** Professional floor plan development
- **★** Custom interior design services
- **★** General contracting by Southcreek
- \* Convenient parking
- **★** Excellent location
- **★** Beautiful park settings
- \* Commitment to your needs

**Great 1st Floor** Suite w/Floor to **Ceiling Glass** 

**Great Location Close to Amenities** 

**Ready for Finishes!** 

Elaine Sight Kathy Woodward, SIOR DDI COMMERCIAL, INC.

7200 West 132nd Street Suite 300 Overland Park, KS 66213 P: 913.685.4100 F: 913.685.1232