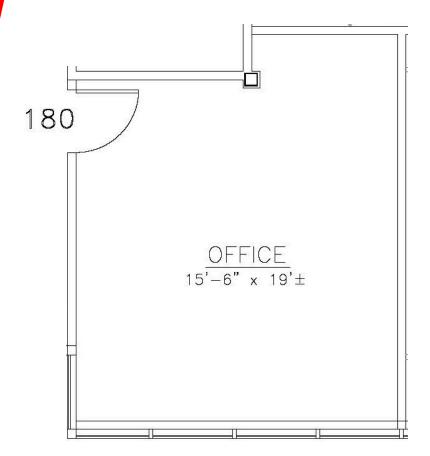

Building III—7201 W. 129th St.

315 sq. ft.

- **★** On-site leasing, management & ownership ★ Flexible expansion options
- **★** Cost-effective building designs
- **★** Professional floor plan development
- **★** Custom interior design services
- **★** General contracting by Southcreek
- \* Convenient parking
- **★** Excellent location
- **★** Beautiful park settings
- \* Commitment to your needs