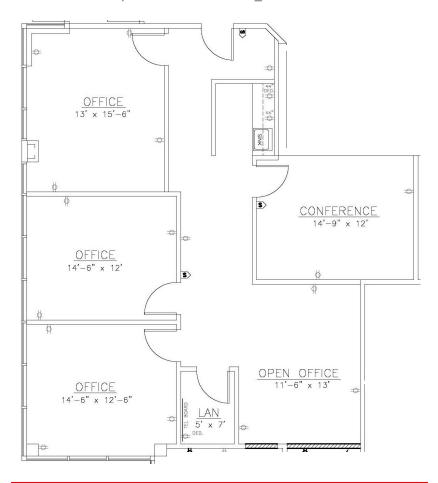

**Building XIV—13220 Metcalf** 

1,359 sq. ft.

- **★** On-site leasing, management & ownership ★ Flexible expansion options
- **★** Cost-effective building designs
- **★** Professional floor plan development
- \* Custom interior design services
- **★** General contracting by Southcreek
- \* Convenient parking
- \* Excellent location
- **★** Beautiful park settings
- \* Commitment to your needs

**New to Market** 3 Window Offices Nice Open Area Coffee Bar **Available Now!** 

Elaine Sight Kathy Woodward, SIOR DDI COMMERCIAL, INC.

7200 West 132nd Street Suite 300 Overland Park, KS 66213 P: 913.685.4100 F: 913.685.1232