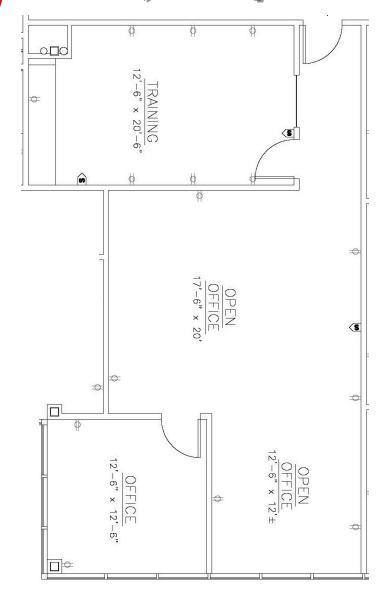

**Building XV—13200 Metcalf** 

1,115 sq. ft.

- **★** On-site leasing, management & ownership ★ Flexible expansion options
- **★** Cost-effective building designs
- **★** Professional floor plan development
- **★** Custom interior design services
- **★** General contracting by Southcreek
- \* Convenient parking
- **★** Excellent location
- **★** Beautiful park settings
- \* Commitment to your needs