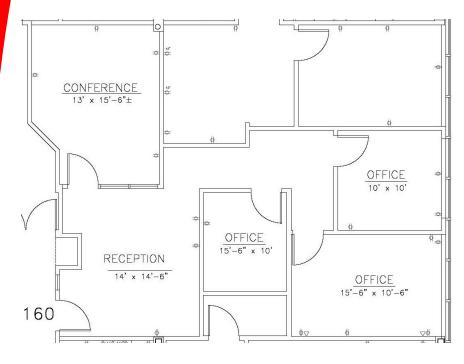

Building II—12920 Metcalf

**964 sq. ft.** 

- \* On-site leasing, management & ownership \* Flexible expansion options
- ★ Cost-effective building designs
- \* Professional floor plan development
- \* Custom interior design services
- ★ General contracting by Southcreek
- ★ Convenient parking
- ✤ Excellent location
- ★ Beautiful park settings
  - \* Commitment to your needs

**New to Market April Occupancy Great Location Terrific First Floor** Suite

Elaine Sight Kathy Woodward, SIOR