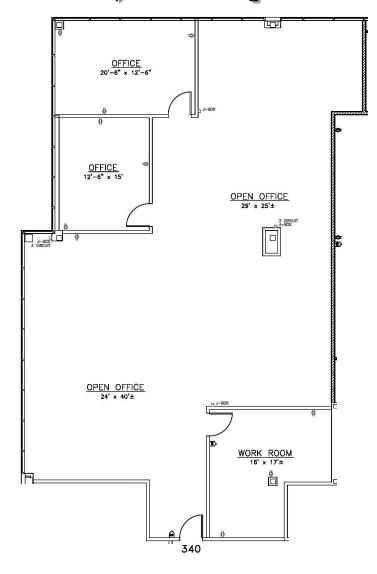

## **3rd Floor Suite with Glass Entry**

**Off Elevator Lobby** 

Floor to Ceiling Glass

**Great Open Space** 