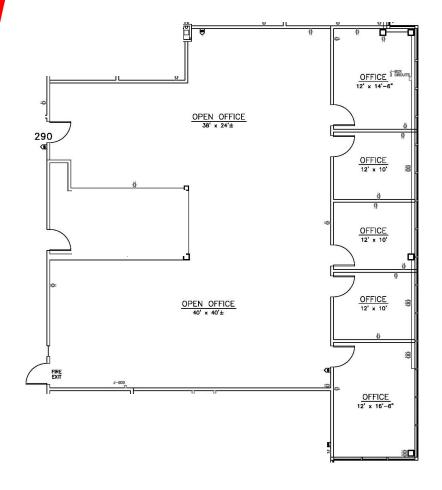

Building VIII—7415 W. 130th St.

## 2,750 sq. ft.

- **★** On-site leasing, management & ownership ★ Flexible expansion options
- **★** Cost-effective building designs
- \* Professional floor plan development
- **★** Custom interior design services
- **★** General contracting by Southcreek
- \* Convenient parking
- \* Excellent location
- **★** Beautiful park settings
- \* Commitment to your needs

## **Great Location Close to Amenities**

**Open Area Plus** Windowed Offices

> **On-Site** Management