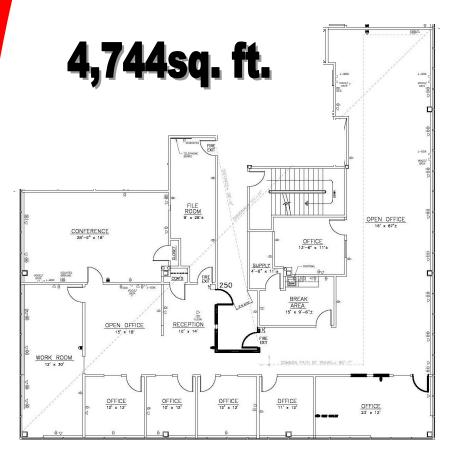

New To Market!
Lots of Open Area
Offices on Glass
Break Area
On-Site Property
Management

Elaine Sight Kathy Woodward, SIOR DDI COMMERCIAL, INC.

7200 West 132nd Street Suite 300 Overland Park, KS 66213 P: 913.685.4100 F: 913.685.1232