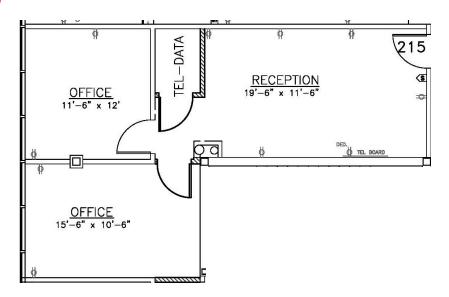

## 661 rsf

**Ready for Carpet & Paint** 

**Fabulous Small Suite** 

**Close to Amenities & Highways** 

Elaine Sight Kathy Woodward, SIOR DDI COMMERCIAL, INC.

7200 West 132nd Street Suite 300 Overland Park, KS 66213 P: 913.685.4100 F: 913.685.1232