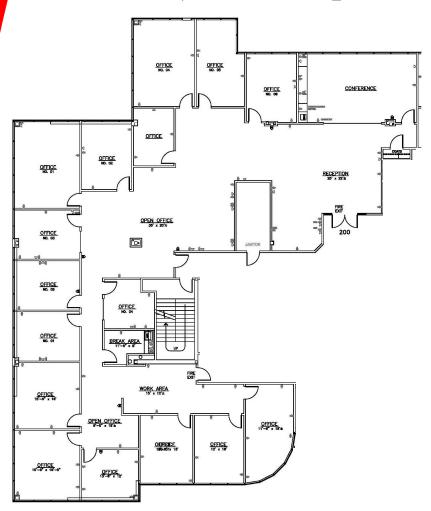

Building IX—7400 W. 130th St.

## 7,273 sqft

- **★** On-site leasing, management & ownership ★ Flexible expansion options
- **★** Cost-effective building designs
- \* Professional floor plan development
- **★** Custom interior design services
- **★** General contracting by Southcreek
- \* Convenient parking
- **★** Excellent location
- **★** Beautiful park settings
- \* Commitment to your needs

**Available Now!! Lake Presentation Second Floor Suite** Classic Floor Plan and **Finishes** Move-In Ready!

Elaine Sight Kathy Woodward, SIOR DDI COMMERCIAL, INC.

7200 West 132nd Street Suite 300 Overland Park, KS 66213 P: 913.685.4100 F: 913.685.1232