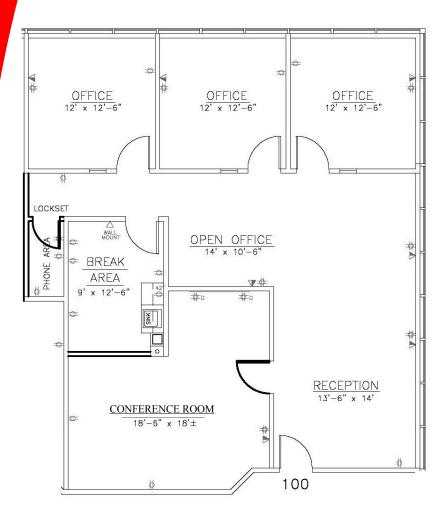

## 1,607 sq. ft.

★ On-site leasing, management & ownership ★ Flexible expansion options

- ★ Cost-effective building designs
- \* Professional floor plan development
- \* Custom interior design services
- ★ General contracting by Southcreek
- ★ Convenient parking
- ✤ Excellent location
- ★ Beautiful park settings
  - \* Commitment to your needs

**New To Market! 1st Floor Suite Offices on Glass Break Area On-Site Property** Management