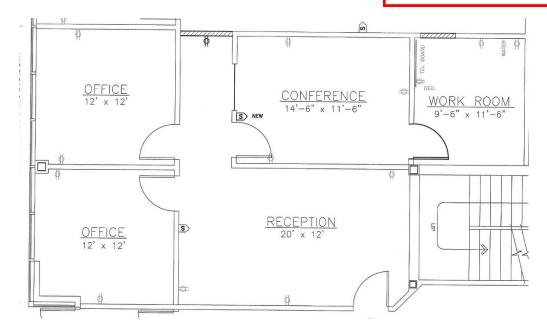

Building XIIB—7400 W. 132nd St.

## **Available Oct 2020 967 RSF**

**Fantastic First Floor Suite** 

**On-Site** Management

- **★** On-site leasing, management & ownership **★** Flexible expansion options
- **★** Cost-effective building designs
- \* Professional floor plan development
- \* Custom interior design services
- **★** General contracting by Southcreek
- **★** Convenient parking
- **★** Excellent location
- **★** Beautiful park settings
- \* Commitment to your needs