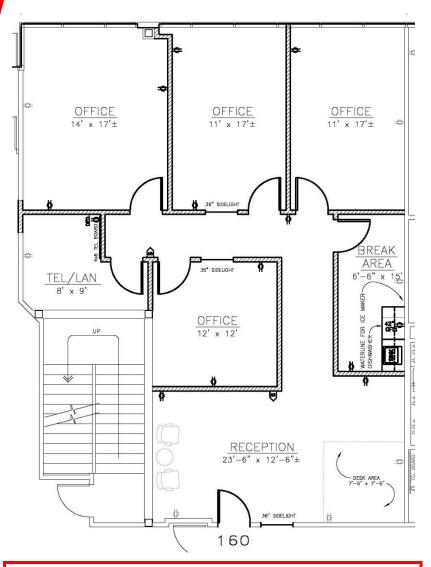

Building XVII 7285 W. 132nd St.

## 1,584 rsf

## **Available July 2020! Window Offices Great Location Close to Amenities On-Site** Management

Elaine Sight Kathy Woodward, SIOR DDI COMMERCIAL, INC.

7200 West 132nd Street Suite 300 Overland Park, KS 66213 P: 913.685.4100 F: 913.685.1232