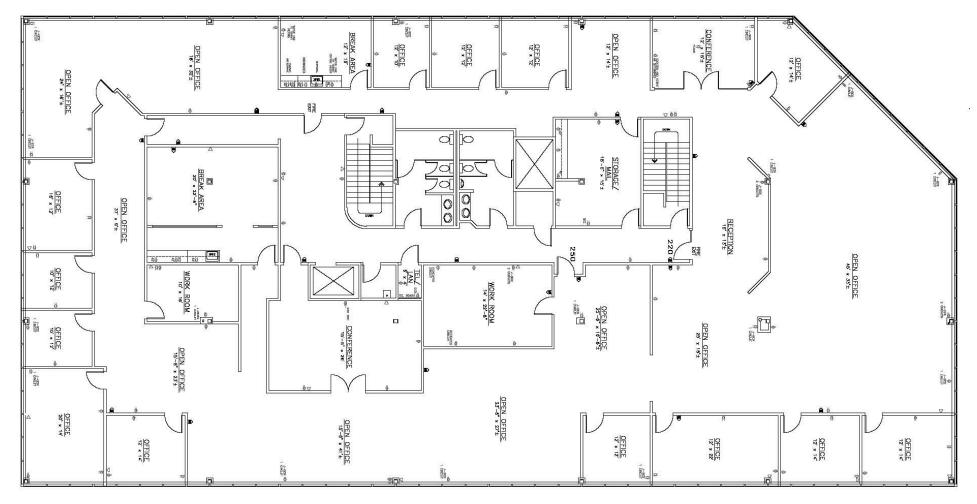

New to Market Great Location Building Signage Available Plenty of Parking Close to Amenities and Major Highways On-Site Management 12,308 RSF

Elaine Sight Kathy Woodward, SIOR DDI COMMERCIAL, INC. 7200 West 132nd Street Suite 300 Overland Park, KS 66213 P: 913.685.4100 F: 913.685.1232 Elaine@DDIRealty.com