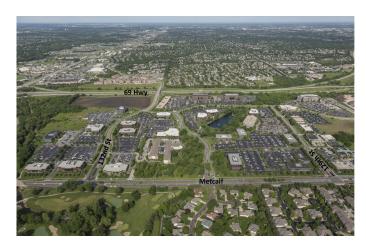

New to Market Great Location Building Signage Available Plenty of Parking Close to Amenities and Major Highways On-Site Management 12,308 RSF

Elaine Sight Kathy Woodward, SIOR DDI COMMERCIAL, INC. 7200 West 132nd Street Suite 300 Overland Park, KS 66213 P: 913.685.4100 F: 913.685.1232 Elaine@DDIRealty.com