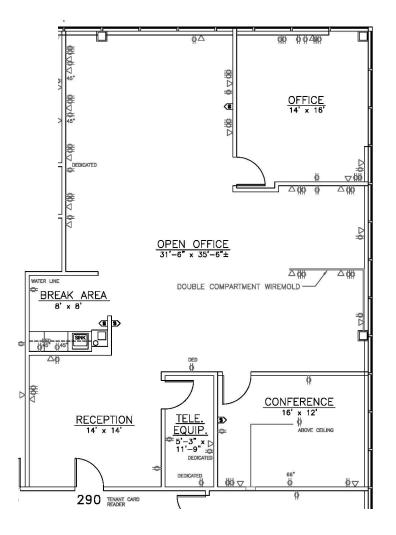

1,849 RSF **New To Market! Available** 3rd Quarter 2020 Office & Great **Open Area on Glass Break Area Conference Room** 