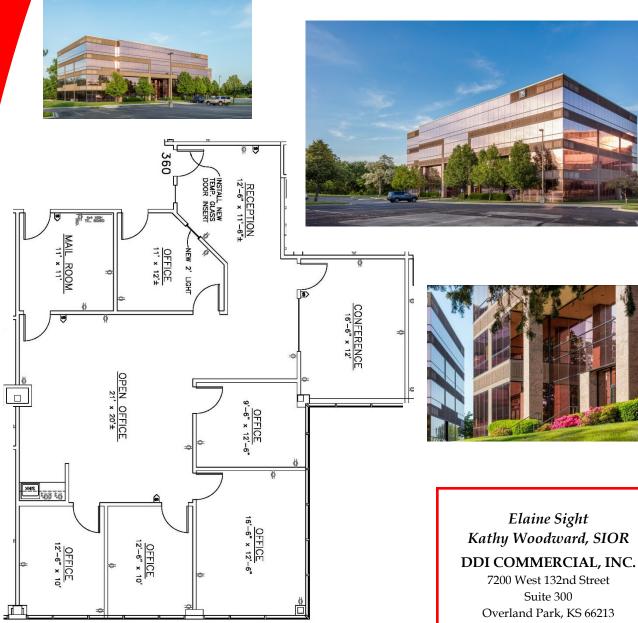

Building X—7450 W. 130th St.

## 1,987 RSF

**Great Floor to Ceiling Glass Offices** 

**Overlooking Lake** 

**Close to Amenities** 

- **★** On-site leasing, management & ownership **★** Flexible expansion options
- **★** Cost-effective building designs
- **★** Professional floor plan development
- **★** Custom interior design services
- **★** General contracting by Southcreek
- **★** Convenient parking
- **★** Excellent location
- **★** Beautiful park settings
- \* Commitment to your needs

## Elaine Sight Kathy Woodward, SIOR

7200 West 132nd Street Overland Park, KS 66213 P: 913.685.4100 F: 913.685.1232

Elaine@DDIRealty.com KathyW@DDIRealty.com DDICommercial@DDIRealty.com www.SouthcreekOfficePark.com