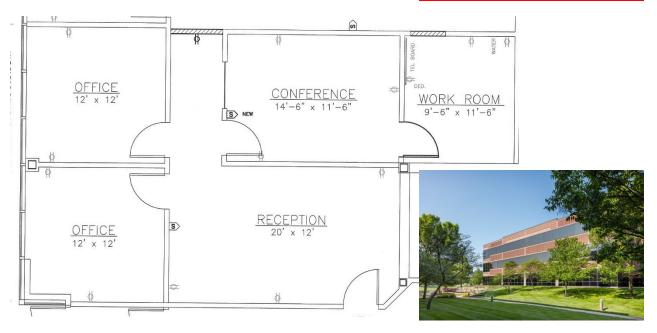

Building XIIB—7400 W. 132nd St. Virtual Tour

## **Available Oct 2020 977 RSF**

**Fantastic First Floor Suite** 

**On-Site** Management

- **★** On-site leasing, management & ownership **★** Flexible expansion options
- **★** Cost-effective building designs
- **★** Professional floor plan development
- \* Custom interior design services
- **★** General contracting by Southcreek
- **★** Convenient parking
- **★** Excellent location
- **★** Beautiful park settings
- \* Commitment to your needs