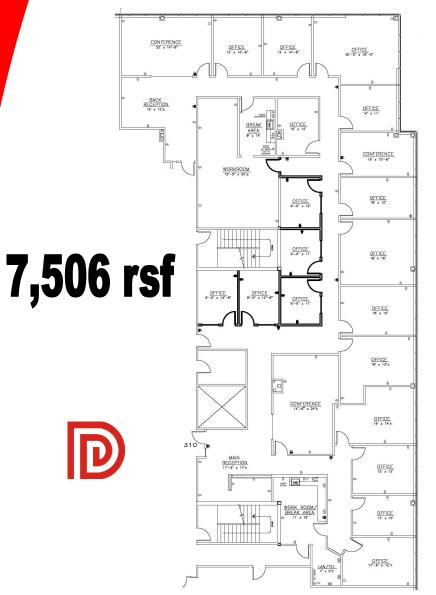

**Corner Suite - Lots** of Windows **Recently Remodeled** 2 Conference Rooms **Move-In Ready** Can be Divided

Elaine Sight Kathy Woodward, SIOR DDI COMMERCIAL, INC.

7200 West 132nd Street Suite 300 Overland Park, KS 66213 P: 913.685.4100 F: 913.685.1232