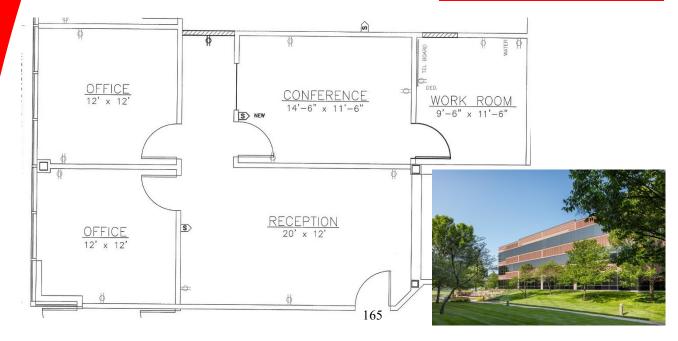

Building XIIB—7400 W. 132nd St.

## **Available Now 977 RSF**

**Fantastic First Floor Suite** 

**On-Site** Management

- **★** On-site leasing, management & ownership **★** Flexible expansion options
- **★** Cost-effective building designs
- **★** Professional floor plan development
- \* Custom interior design services
- **★** General contracting by Southcreek
- **★** Convenient parking
- **★** Excellent location
- **★** Beautiful park settings
- \* Commitment to your needs