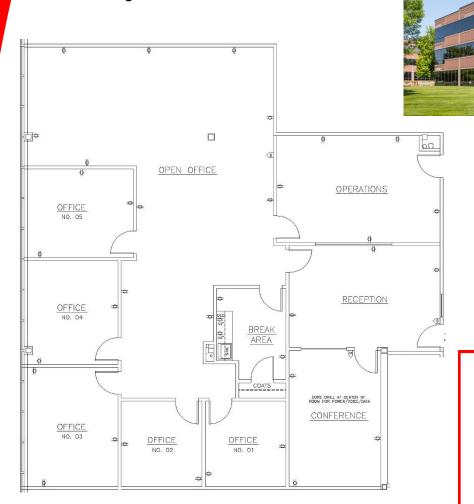

3,119 RSF **Available Aug 2020 Third Floor Suite Window Offices Break Area** 

Your Video Tour