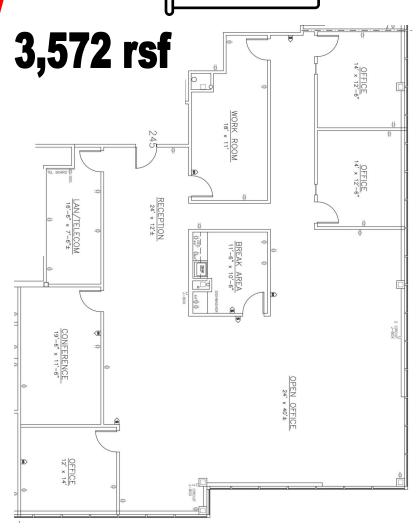

**Corner Suite - Lots** of Windows **Break Area Conference Room** Nice Open Area **Close to Amenities** 

Your Video Tour

Elaine Sight Kathy Woodward, SIOR DDI COMMERCIAL, INC.

7200 West 132nd Street Suite 300 Overland Park, KS 66213 P: 913.685.4100 F: 913.685.1232