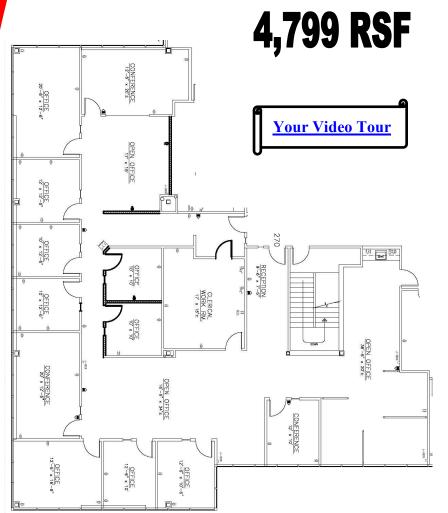

Building XIIA—7200 W. 132nd St.

**Corner Suite Break Area Conference Room Close to Amenities On-Site Property** Management

- Elaine Sight Kathy Woodward, SIOR DDI COMMERCIAL, INC.
  - 7200 West 132nd Street Suite 300 Overland Park, KS 66213 P: 913.685.4100 F: 913.685.1232
- Elaine@DDIRealty.com KathyW@DDIRealty.com DDICommercial@DDIRealty.com www.SouthcreekOfficePark.com
- **★** On-site leasing, management & ownership **★** Flexible expansion options
- **★** Cost-effective building designs
- **★** Professional floor plan development
- **★** Custom interior design services
- **★** General contracting by Southcreek
- **★** Convenient parking
- **★** Excellent location
- **★** Beautiful park settings
- \* Commitment to your needs