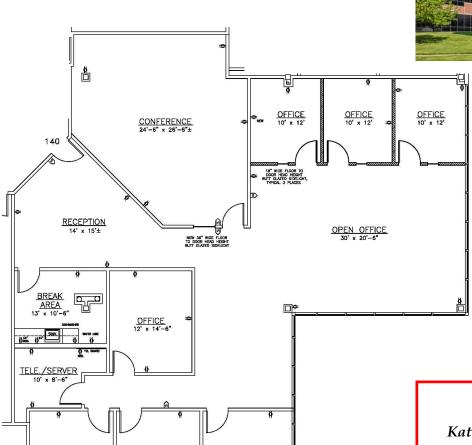

## 3,537 RSF **Fantastic**

**On-Site** Management

**First Floor Suite** 

OFFICE 12'-6" x 14'-6'

**★** On-site leasing, management & ownership **★** Flexible expansion options

OFFICE 12' x 14'-6'

**★** Cost-effective building designs

OFFICE 12' x 14'-6"

- **★** Professional floor plan development
- \* Custom interior design services
- **★** General contracting by Southcreek
- **★** Convenient parking
- **★** Excellent location
- **★** Beautiful park settings
- \* Commitment to your needs