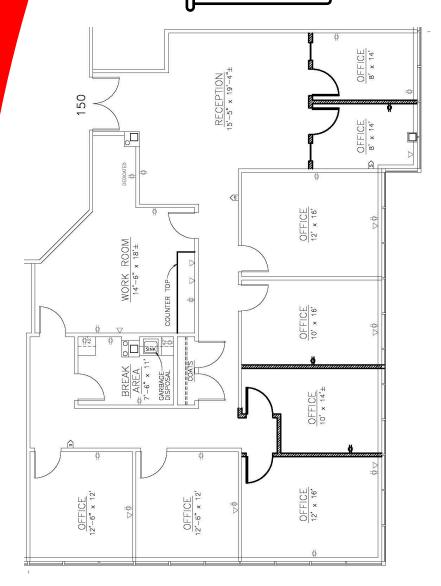

2,554 RSF **New To Market! 5 Offices on Glass Conference Room Close to Amenities Walking Access** to Lake