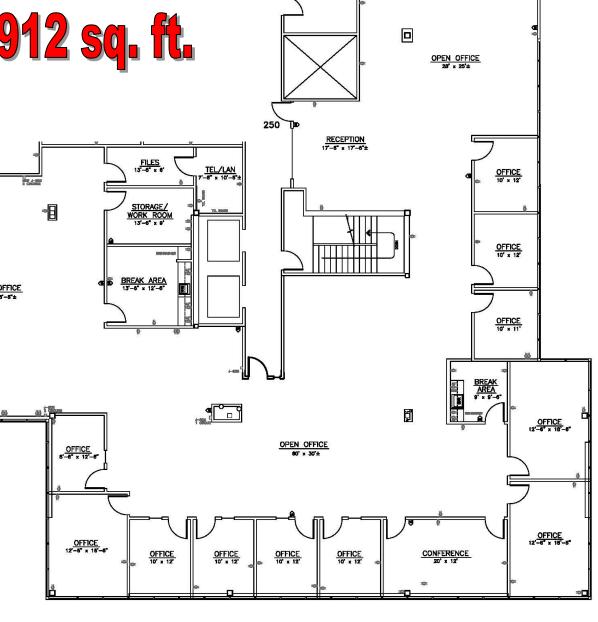

Building VIII—7415 W. 130th St.

- **★** On-site leasing, management & ownership **★** Flexible expansion options
- **★** Cost-effective building designs
- **★** Professional floor plan development
- **★** Custom interior design services
- **★** General contracting by Southcreek

- **★** Convenient parking
- \* Excellent location
- **★** Beautiful park settings
- \* Commitment to your needs

7,912 RSF

**Great Location** 

**Plenty of Parking** 

**On-Site Management** 

Within Walking **Distance to Lake** 