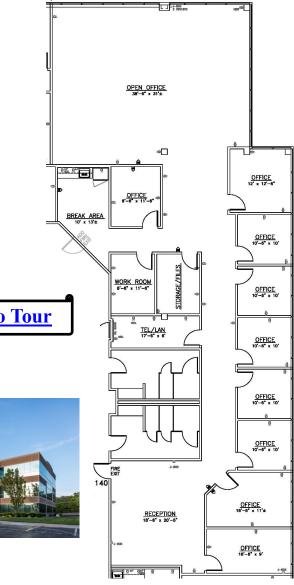

## SOUTHCREEK

## **Building XIV—13220 Metcalf**





4,263 RSF





Elaine Sight Kathy Woodward, SIOR

## DDI COMMERCIAL, INC.

7200 West 132nd Street Suite 300 Overland Park, KS 66213 P: 913.685.4100 F: 913.685.1232

Elaine@DDIRealty.com KathyW@DDIRealty.com DDICommercial@DDIRealty.com www.SouthcreekOfficePark.com

Your Video Tour



- ★ On-site leasing, management & ownership ★ Flexible expansion options
- ★ Cost-effective building designs
- \* Professional floor plan development
- ★ Custom interior design services
- ✤ General contracting by Southcreek
- - ★ Convenient parking
  - ✤ Excellent location
- ✤ Beautiful park settings \* Commitment to your needs