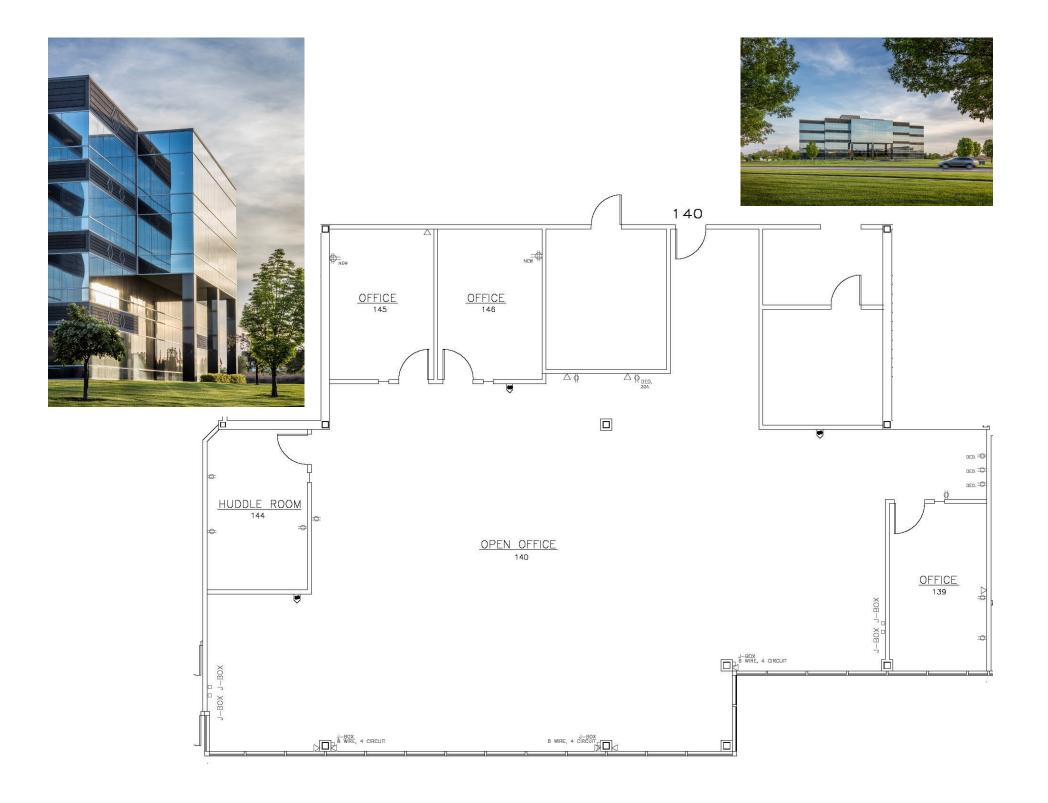

## 3,343 RSF

Building XVIII 7465 W. 132nd St. Overland Park, KS 66213

- **★** On-site leasing, management & ownership
- **★** Cost-effective building designs
- **★** Professional floor plan development
- \* Custom interior design services
- **★** General contracting by Southcreek