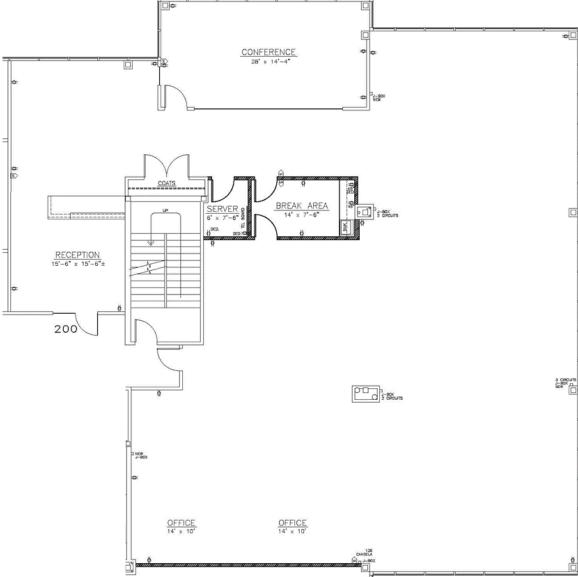

5,424 RSF

Elaine Sight Kathy Woodward, SIOR

DDI COMMERCIAL, INC.

7200 West 132nd Street Suite 300 Overland Park, KS 66213 P: 913.685.4100 F: 913.685.1232

Elaine@DDIRealty.com KathyW@DDIRealty.com DDICommercial@DDIRealty.com www.SouthcreekOfficePark.com

## 5,424 rsf