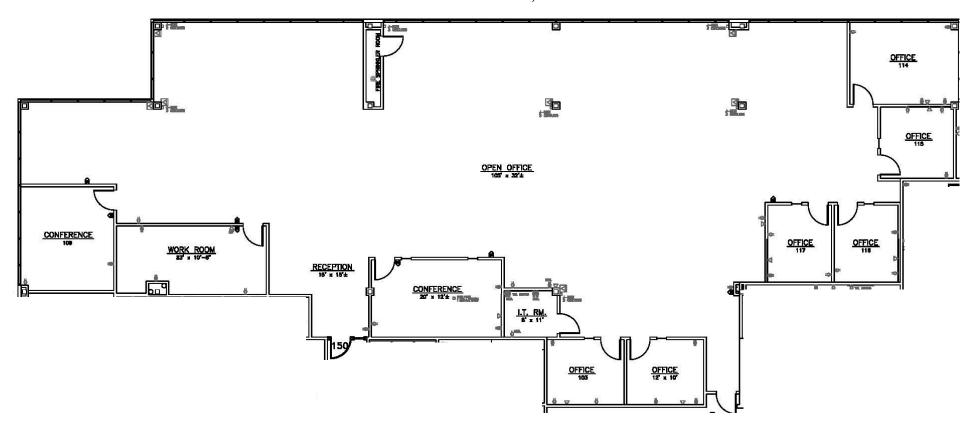

## 6,842 RSF

Building XVI 7311 W. 132nd St. Overland Park, KS 66213

- ★ On-site leasing, management & ownership
- ★ Cost-effective building designs
- ✤ Professional floor plan development
- Custom interior design services
- ★ General contracting by Southcreek

Building XVI 7311 W. 132nd St. Overland Park, KS 66213