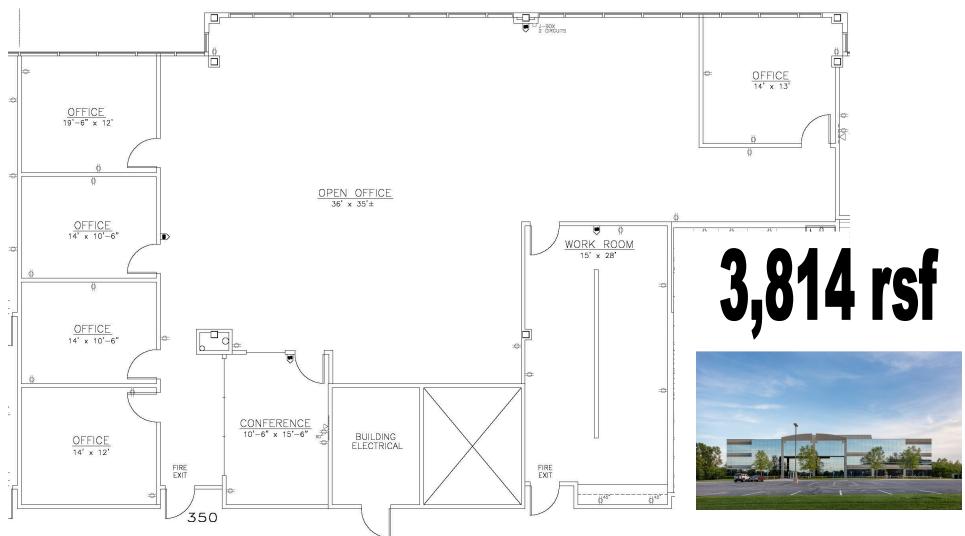

New to Market
Terrific Floor to
Ceiling Glass
Plenty of Parking
Close to Amenities
and
Major Highways
On-Site
Management
3,814 RSF

- **★** On-site leasing, management & ownership
- **★** Cost-effective building designs
- **★** Professional floor plan development
- **★** Custom interior design services
- **★** General contracting by Southcreek