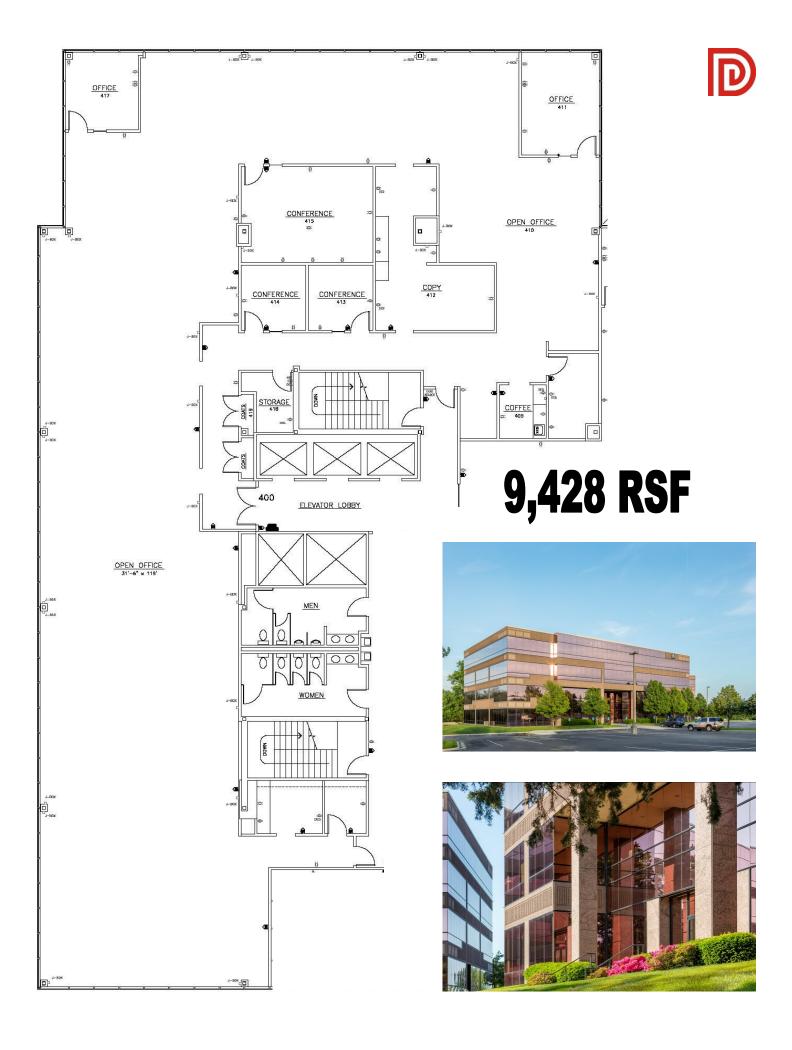

Building X—7450 W. 130th St.





- **★** On-site leasing, management & ownership **★** Flexible expansion options
- **★** Cost-effective building designs
- \* Professional floor plan development
- \* Custom interior design services
- **★** General contracting by Southcreek
- **★** Convenient parking
- **★** Excellent location
- **★** Beautiful park settings
- \* Commitment to your needs

New to Market! **Available Now Top Floor Suite Upgraded Finishes** Next to Lake **Exterior Building** Signage Available Lake Views

on Glass

## 9,428 RSF

Elaine Sight Kathy Woodward, SIOR

## DDI COMMERCIAL, INC.

7200 West 132nd Street Suite 300 Overland Park, KS 66213 P: 913.685.4100 F: 913.685.1232

Elaine@DDIRealty.com KathyW@DDIRealty.com DDICommercial@DDIRealty.com www.SouthcreekOfficePark.com