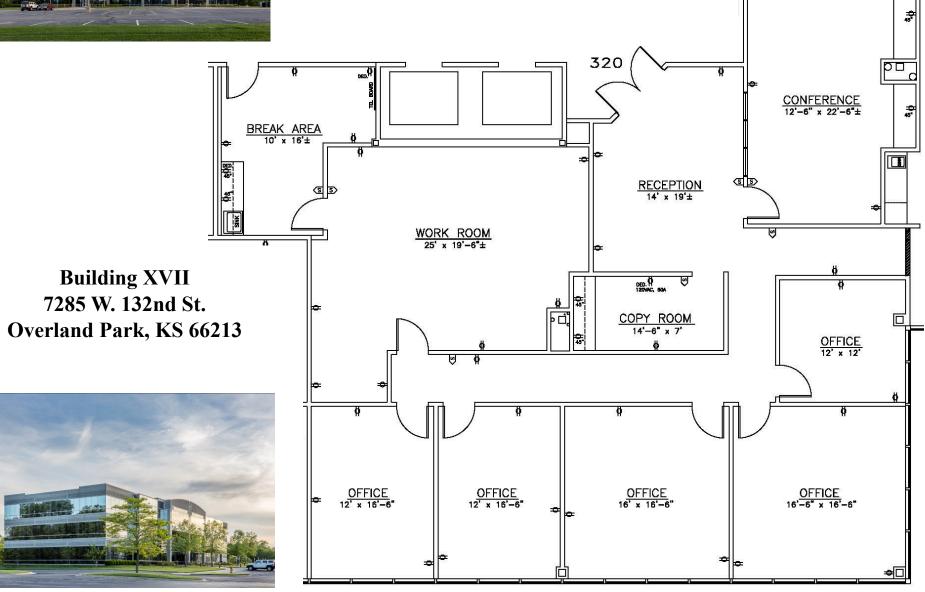

Available 4th Quarter 2023 Offices on Glass Ample Parking Close to Amenities and Major Highways 7285 W. 132nd St.,

3,246 RSF

**OPKS** 

- ★ On-site leasing, management & ownership
- ★ Cost-effective building designs
- ✤ Professional floor plan development
- ★ Custom interior design services
- ★ General contracting by Southcreek

Elaine@DDIRealty.com KathyW@DDIRealty.com DDICommercial@DDIRealty.com www.SouthcreekOfficePark.com

**3,246 rsf** 