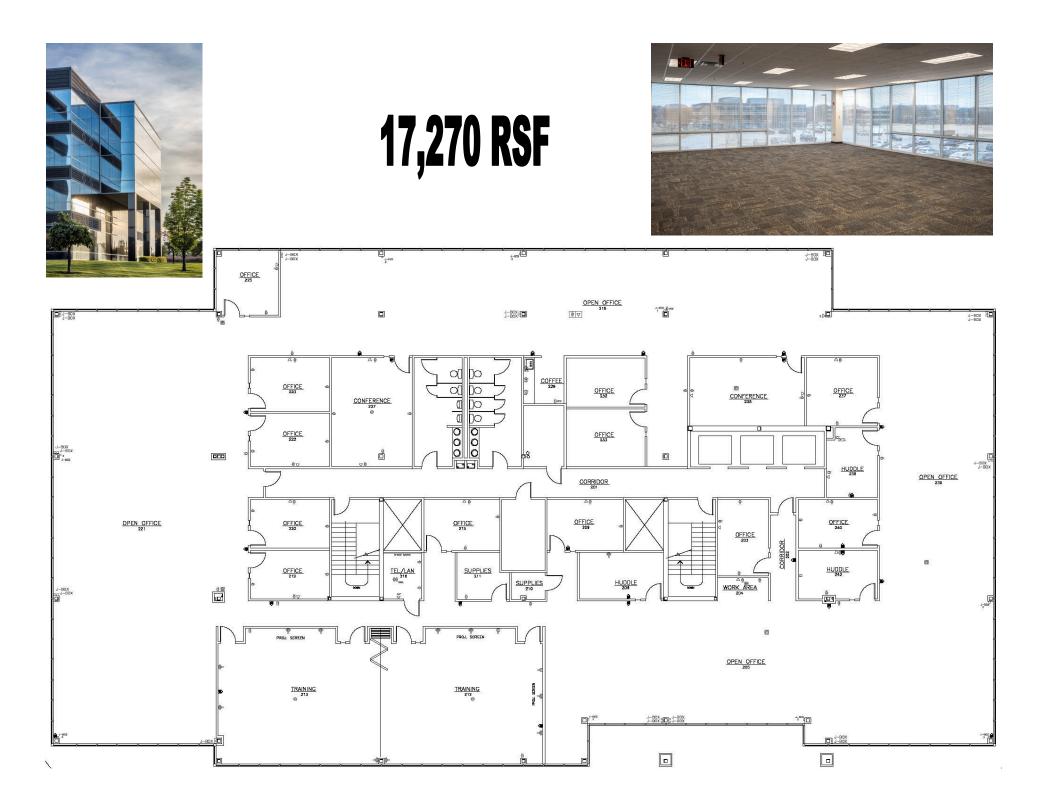

## 17,270 RSF

Building XVIII 7465 W. 132nd St. Overland Park, KS 66213

- ★ On-site leasing, management & ownership
- ★ Cost-effective building designs
- ✤ Professional floor plan development
- Custom interior design services
- ★ General contracting by Southcreek

- ✤ Flexible expansion options
- Convenient parking
- Excellent location
- ✤ Beautiful park settings
- ★ Commitment to your needs

New to Market Available Now Exterior Signage Available Terrific Floor to Ceiling Glass Plenty of Parking Close to Amenities and Major Highways