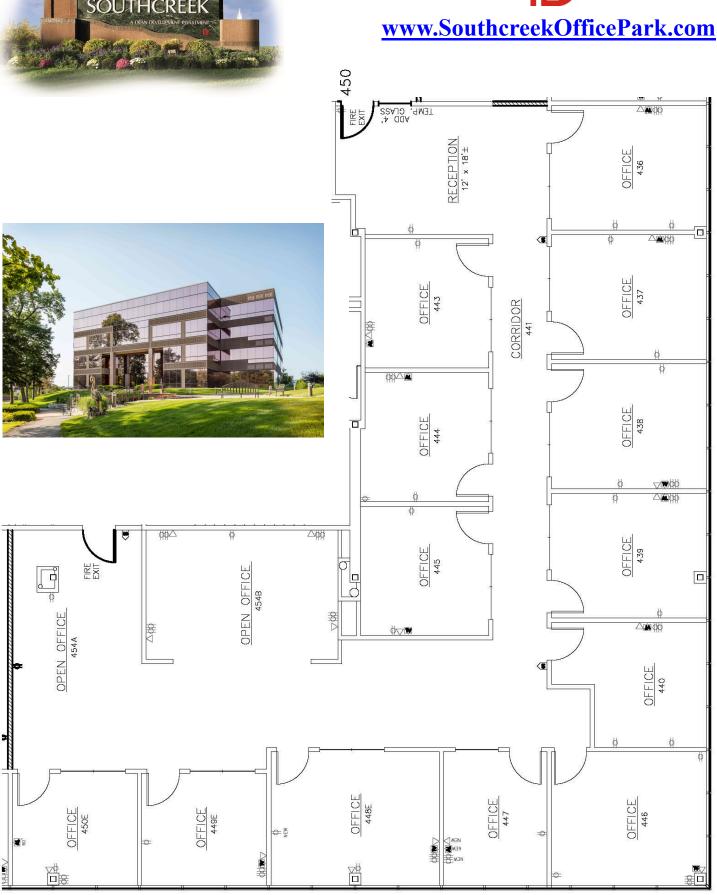

## **New to Market! Building on Lake Great Window Offices** Available end of 3rd Quarter 2022

3,890 RSF

- **★** On-site leasing, management & ownership **★** Flexible expansion options
- **★** Cost-effective building designs
- **★** Professional floor plan development
- **★** Custom interior design services
- **★** General contracting by Southcreek
- \* Convenient parking
- **★** Excellent location
- **★** Beautiful park settings
- \* Commitment to your needs