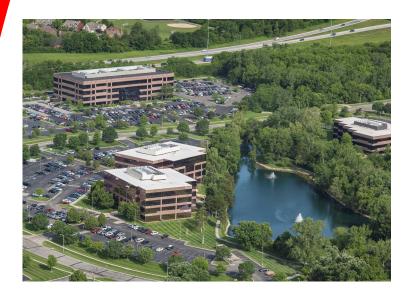

Building IX—7400 W. 130th St.

## **New to Market! Building on Lake Great Window Offices** Available end of 3rd Quarter 2022

3,890 RSF

- **★** On-site leasing, management & ownership **★** Flexible expansion options
- **★** Cost-effective building designs
- **★** Professional floor plan development
- **★** Custom interior design services
- **★** General contracting by Southcreek
- \* Convenient parking
- **★** Excellent location
- **★** Beautiful park settings
- \* Commitment to your needs