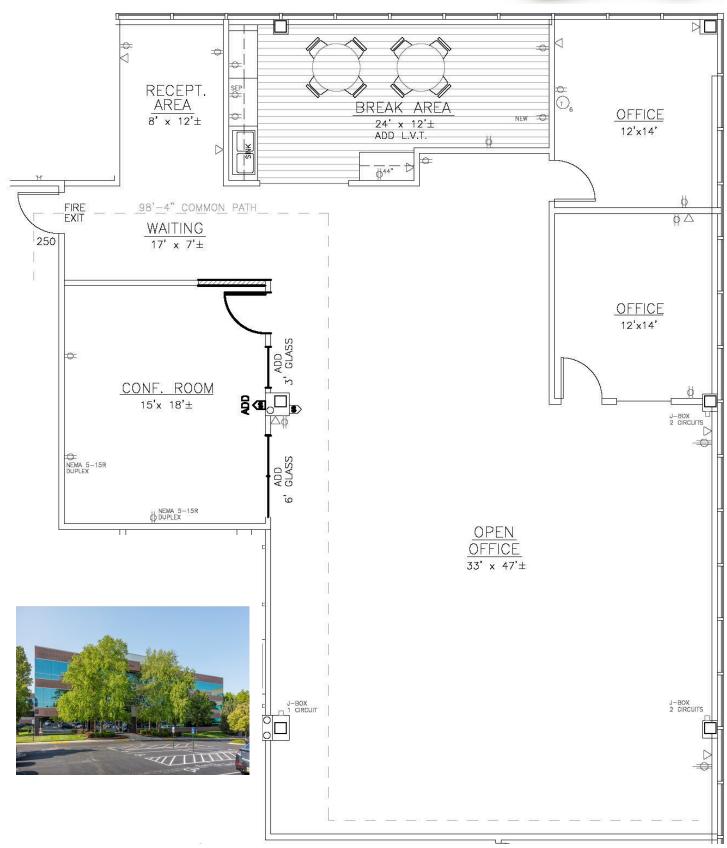

**Available Now! Great Glass** Large **Conference Room** 

> **Fantastic Break Area**

**Open Area on Glass** 

Close to **Great Amenities** 

> **Food Trucks Throughout Summer**

Building IVa 7301W. 129th St., OPKS

2,864 RSF

- **★** On-site leasing, management & ownership ★ Flexible expansion options
- **★** Cost-effective building designs
- \* Professional floor plan development
- \* Custom interior design services
- **★** General contracting by Southcreek
- **★** Convenient parking
- **★** Excellent location
- **★** Beautiful park settings
- **★** Commitment to your needs

## 2,864 RSF