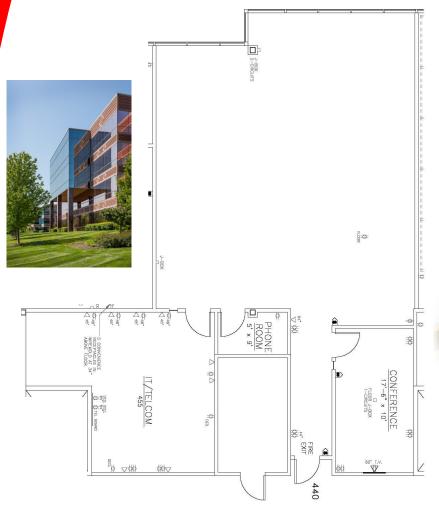

## 2,064 -RSF

**Available Now** 

**Great Open Space** With Floor to Ceiling **Windows** 

Walk to restaurants and other amenities

**Building XV** 13200 Metcalf

Elaine Sight Kathy Woodward, SIOR