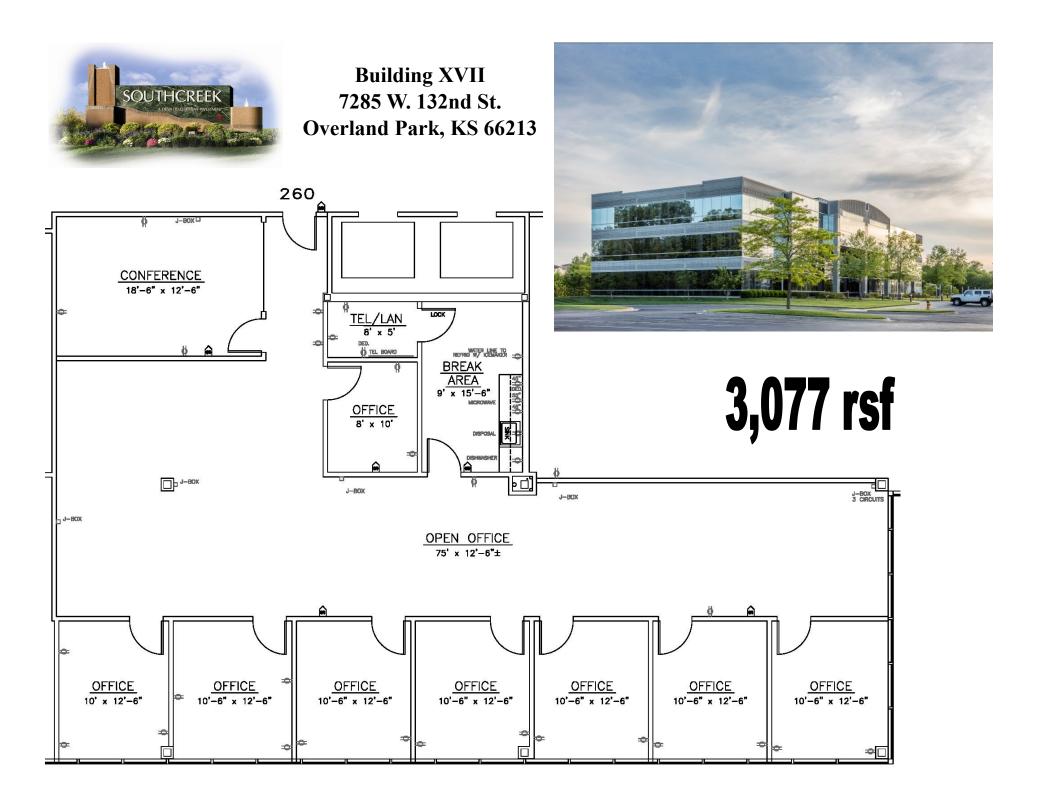

Nice Open Area 7285 W. 132nd St., OPKS

**Major Highways** 

3,077 RSF

Elaine Sight Kathy Woodward, SIOR DDI COMMERCIAL, INC.

7200 West 132nd Street Suite 300 Overland Park, KS 66213

P: 913.685.4100

F: 913.685.1232