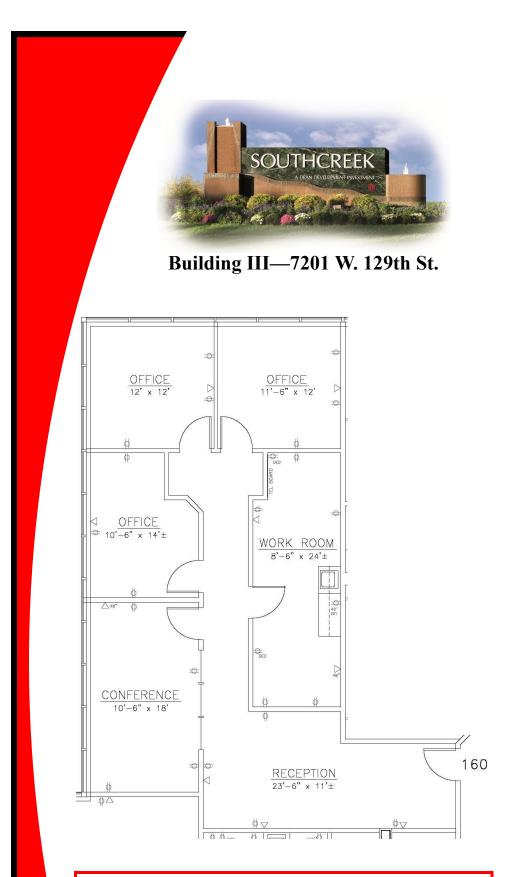

Available 2nd Quarter 2024

**Terrific Small Suite** on 1st Floor

**Move-In Ready** 

**Easy Access to Major Highways** 

Walk to Restaurants and Shops

## 1,364 RSF

Elaine Sight Kathy Woodward, SIOR