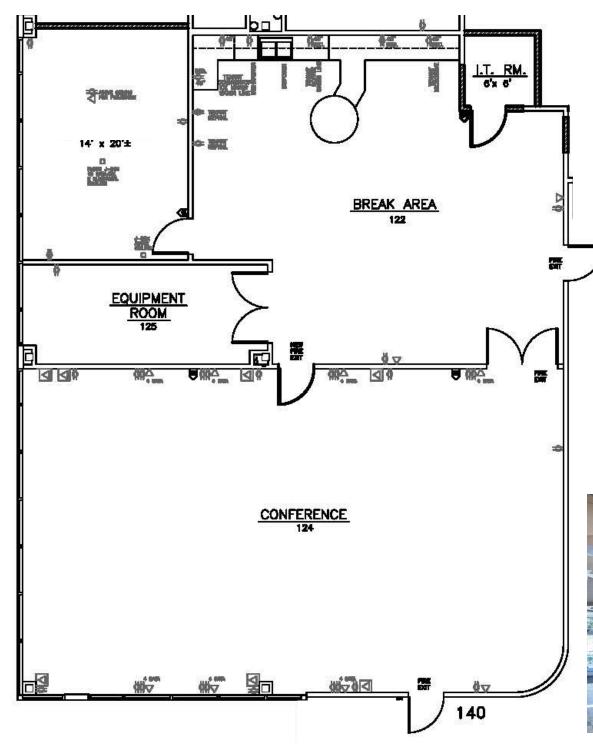

## 2,877 RSF

Building XVI 7311 W. 132nd St. Overland Park, KS 66213

- ★ On-site leasing, management & ownership
- ★ Cost-effective building designs
- ✤ Professional floor plan development
- Custom interior design services
- ★ General contracting by Southcreek