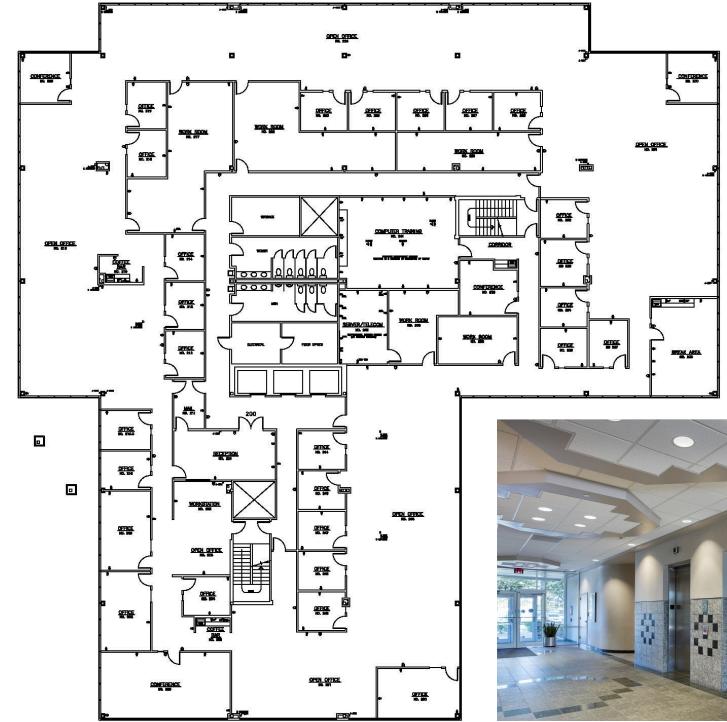

## 23,590 RSF

## Building XVI 7311 W. 132nd St. Overland Park, KS 66213

- ★ On-site leasing, management & ownership
- ★ Cost-effective building designs
- ✤ Professional floor plan development
- Custom interior design services
- ★ General contracting by Southcreek