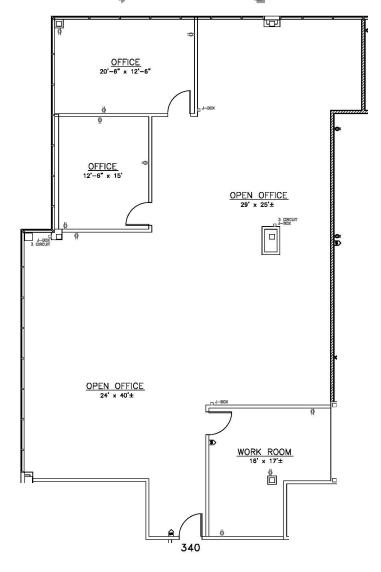

## 3rd Floor Suite with **Glass Entry**

**Off Elevator Lobby** 

**Floor to Ceiling** Glass

**Great Open Space** 

**Building on Lake** 